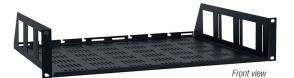

## FEATURES

- Panel Space: 2U
- Overall Depth: 14.00" [356]
- Overall Width: 19.00" [483]
- Usable Width: 17.56" [446]
- **Description:** Rugged steel shelf mounts to 19" E.I.A. compliant rack, providing support for non-rackmount equipment such as consumer electronics, power supplies, and chassis style components.
- Construction: 16-gauge certified U.S. steel
- Finish: Smooth black powder epoxy finish
- Base: Fully vented base for passive ventilation
- Front: Front flange (0.38") adds strength and helps keep equipment in place.
- **Rear:** Slotted rear flange (0.56") provides tie-off points for cable management and notches to mount an optional 12" power strip.
- Load Capacity: 50 lbs.
- Compliance: E.I.A./T.I.A.
- Origin: Made in the U.S.A.
- **Options:** (order separately)
  - ACS-1506-WW: Compact 12" AC power strip with six 15A NEMA outlets, spaced for power supplies, and 6 ft. attached cord.
  - ACS-1507: Compact 12" AC power strip with seven 15A NEMA outlets and 6 ft. detachable cord.

## **A&E SPECIFICATIONS**

The rackmount utility shelf shall be Lowell model USV-214 with overall dimensions of 19"W x 14"D x 2U. It shall be 16-gauge certified U.S. steel construction with fully vented base and smooth black powder epoxy finish. It shall feature a front and rear flange. The rear flange shall have slots to provide tie-off points for cable management, and notches to mount an optional 12" power strip. The shelf shall be made in the U.S.A. and have a load capacity of 50 lbs.