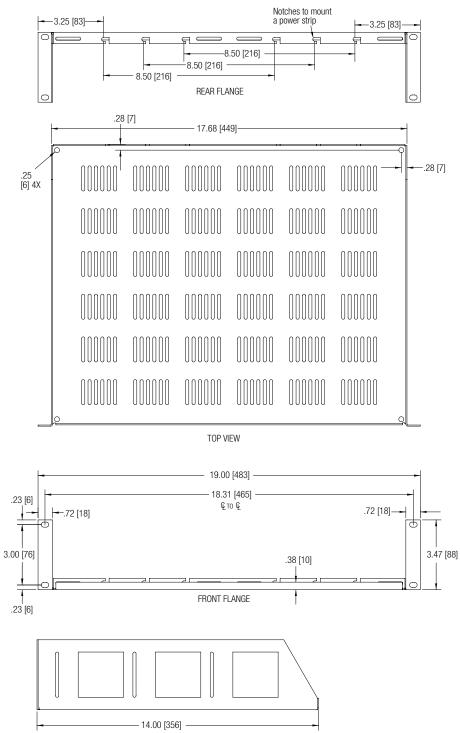

Dimensions = inches [mm]; 1U = 1.75"

Ð

Lowell strives to provide accurate information while reserving the right to change specifications and/or improve manufacturing methods without prior notification.
©2022 Lowell Manufacturing Co., 100 Integram Dr., Pacific MO 63069 / tel. 800.325.9660 / www.lowellmfg.com
Model USV-214

## **TECHNICAL DRAWINGS**

E B

Dimensions are inches and [mm] unless stated otherwise.

SIDE VIEW