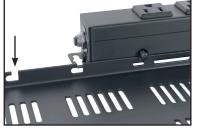

Top view

Notches on the shelf's rear flange make it easy to mount a 12" power strip (see options).